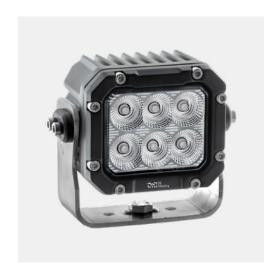

## Worklight LED XTQ1 OEI312003465

40W / 9-32V 3400 lm / 5700 K 82x88 mm ECE R10, CISPR 4 Click and see more

## Worklight LED XTQ1 OEI312003875

40W / 9-32V 3200 lm / 5700 K 85x85 mm ECE R10, CISPR 4 Click and see more