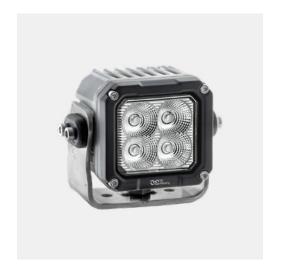

## Worklight LED XTQ2 OEI312003658

60W / 9-32V 5100 lm / 3000 K 95x110 mm ECE R10, CISPR 4 Click and see more